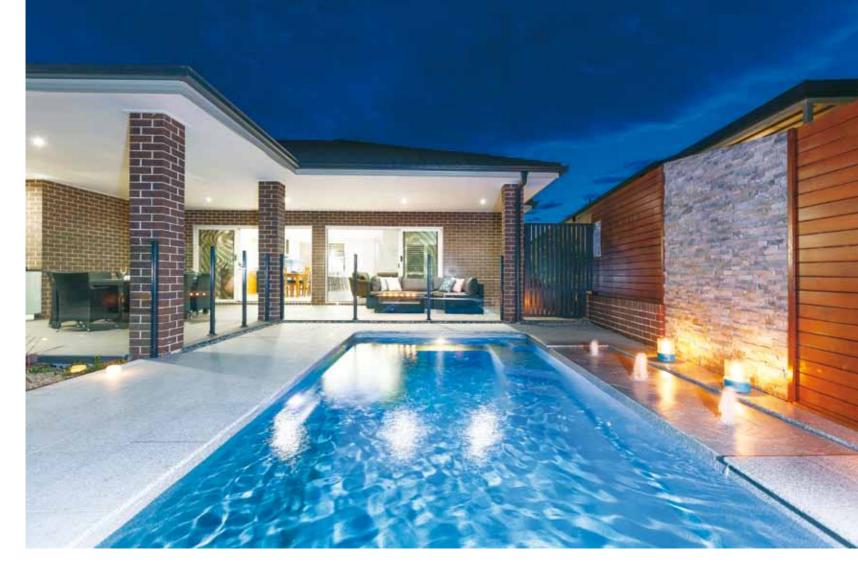

## OUTDOOR DESIGN EXPERTS

COMFORTABLE SPACE FOR FAMILY ENTERTAINING

The owners of this home wanted a functional, open-plan outdoor area where they could entertain family, while supervising their grandchildren as they play in the pool.

Insight Landscapes has made excellent use of retaining walls and timber screening to make the most of the space and create an area that is comfortable and useable for the owners and their family to enjoy.

The home was located on a steep slope and required easements; however, Insight Landscapes overcame the challenges presented to ensure the pool and entertaining area were built on the same level.

Insight Landscapes has incorporated products in a variety of colours and textures to give the area a warm, natural feel. Granite paving provides a neutral base to build upon with burnt red timber screening, brick retaining walls, and stackstone features in varying shades of grey. Native plants complement the area and are a low-maintenance option.