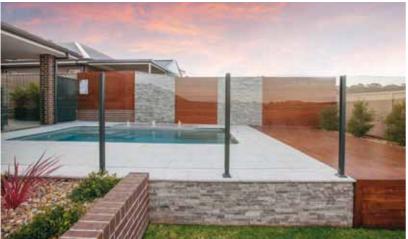

Insight Landscapes has made excellent use of retaining walls and timber screening to make the most of the space and create an area that is comfortable and useable for the owners and their family to enjoy.

The home was located on a steep slope and required easements; however, Insight Landscapes overcame the challenges presented to ensure the pool and entertaining area were built on the same level.

Insight Landscapes has incorporated products in a variety of colours and textures to give the area a warm, natural feel. Granite paving provides a neutral base to build upon with burnt red timber screening, brick retaining walls, and stackstone features in varying shades of grey. Native plants complement the area and are a low-maintenance option.