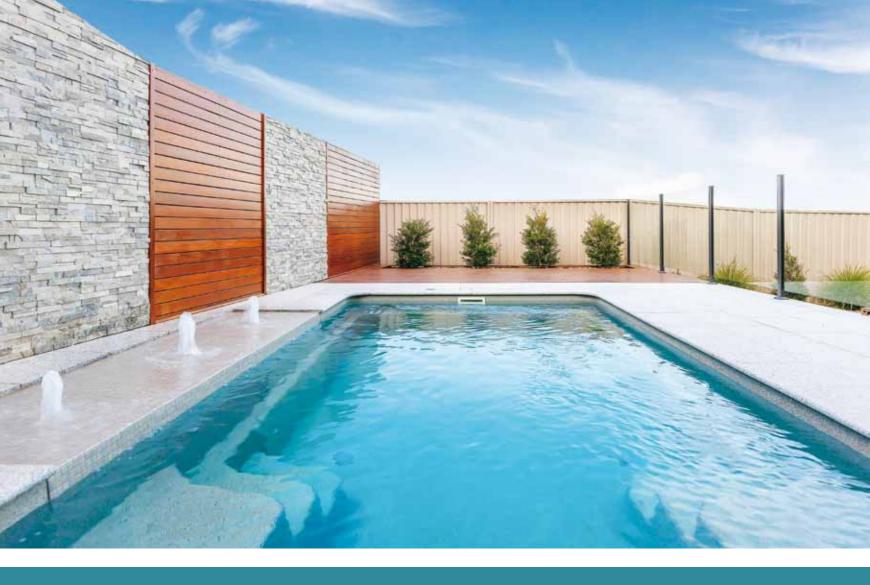

## OUTDOOR DESIGN EXPERTS

COMFORTABLE SPACE FOR FAMILY ENTERTAINING

The owners of this home wanted a functional, open-plan outdoor area where they could entertain family, while supervising their grandchildren as they play in the pool.

Insight Landscapes has made excellent use of retaining walls and timber screening to make the most of the space and create an area that is comfortable and useable for the owners and their family to enjoy.

The home was located on a steep slope and required easements; however, Insight Landscapes overcame the challenges presented to ensure the pool and entertaining area were built on the same level.

Insight Landscapes has incorporated products in a variety of colours and textures to give the area a warm, natural feel. Granite paving provides a neutral base to build upon with burnt red timber screening, brick retaining walls, and stackstone features in varying shades of grey. Native plants complement the area and are a low-maintenance option.